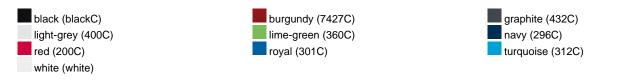

**Care instructions** 

Available colours

|                                                              | one size |
|--------------------------------------------------------------|----------|
| Weight in g                                                  | 54g      |
| VPE<br>(pcs. per inner packaging / pcs. per outer packaging) | 24/144   |