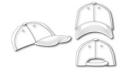

## Available colours

Features

6 Panel

Division of cap into 6 segments. Advantage: One of the most popular cap shapes in Europe

Stand: 15.06.2022 - 12:15:32