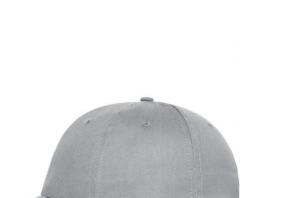

## 6 panel cap with unbrushed surface

6 embroidered ventilation holes 6 decorative stitching lines on the peak Laminated front panels Pleasant to wear thanks to the lined satin sweatband Hook and loop fastener