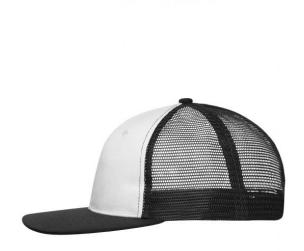

# MB6240 6 Panel Flat Peak Cap

### Trendy 6 panel mesh cap with a flat peak made of polycotton

8 decorative stitching lines on the peak 2 embroidered ventilation holes on the front panels Lined satin sweatband 'click & snap' fastener for size adjustment

**Fabric:** Outer fabric: 65% polyester, 35%

cotton

Mesh: 100% polyester

Country of origin: Volksrepublik China

Customs tariff number 65050030