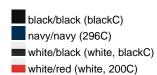

### Available colours

| Available colours                                         |          |
|-----------------------------------------------------------|----------|
|                                                           | one size |
| Weight in g                                               | 77g      |
| VPE (pcs. per inner packaging / pcs. per outer packaging) | 24/144   |

## Available colours

black/black/dark-grey (blackC, 7538C)
navy/navy/white (296C, white)
white/dark-green (white, 554C)

white/royal (white, 301C)

dark-green/dark-green (343C) red/red (200C)

white/navy (white, 296C) white/white (white)