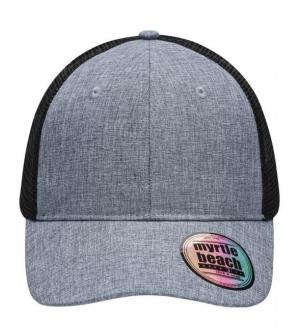

# MB6244 6 Panel Mesh Cap Mélange

### Stylish mesh cap in modern mélange look

8 decorative stitching lines on the peak
Laminated front panels
2 embroidered ventilation holes on the front panels
Pleasant to wear due to a lined sweatband
Size adjustment by 'click & snap' adjuster

**Fabric:** Outer fabric: 100% polyester

Country of origin: Volksrepublik China

Customs tariff number 65050030

# Available colours

brown-melange/black (7531c, blackC)
white/grey-melange/black (white, 423U, blackC)

grey-melange/black (424C, blackC)

navy-melange/white (296C, white)