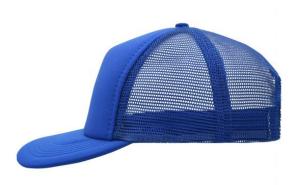

# 5 panel mesh cap with flat peak

6 decorative stitching lines on the peak Padded cotton sweatband Peel-off sticker on the peak Size adjustement by 'click & snap' fastener

| Fabric:               | Outer fabric: 100% polyester |
|-----------------------|------------------------------|
| Country of origin:    | Volksrepublik China          |
| Customs tariff number | 65050030                     |

## 5 Panel Cap

Division of cap into 5 segments. Advantage: A large advertising space without annoying seams on front panels

Stand: 18.06.2022 - 17:27:45