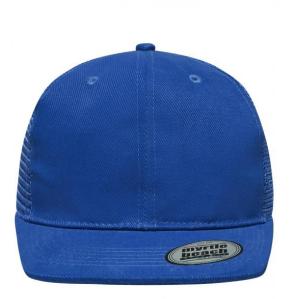

## 6 panel mesh cap with flat peak

6 decorative stitching lines on the peak 6 embroidered ventilation holes Padded cotton sweatband Peel-off sticker on the peak Size adjustment by 'click & snap' fastener Super heavy brushed cotton