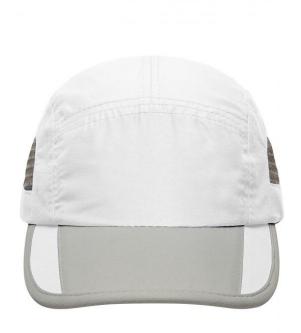

### Extremely light functional 5 panel cap made of soft microfibre

Wind- and water-repellent
Lateral mesh insets
Lateral metal eyelets
Contrasting border and attachment at the peak
Fast-drying terry sweatband
Hook and loop fastener

# Available colours

red/light-grey (200C, CoolGray1C)

royal/light-grey (285C, 430C)