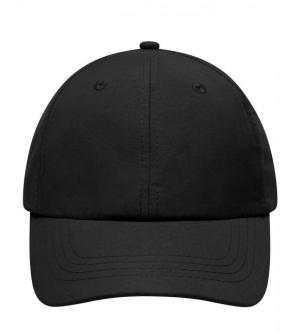

# MB6538 Laser Cut Cap

### Sporty 8 panel cap made of soft microfibre

Back panels with decorative laser cut summer fabric 2 embroidered eyelets 4 decorative stitching lines on the peak Lightly laminated front panels Microfibre padded sweatband Hook and loop fastener

**Fabric:** Outer fabric: 100% polyester

Country of origin: Volksrepublik China

Customs tariff number 65050030