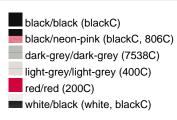

### Available colours

| Available colodio                                         |          |
|-----------------------------------------------------------|----------|
|                                                           | one size |
| Weight in g                                               | 58g      |
| VPE (pcs. per inner packaging / pcs. per outer packaging) | 24/144   |

# Available colours