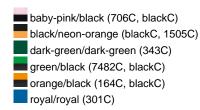

### Available colours

| Available colodio                                         |          |
|-----------------------------------------------------------|----------|
|                                                           | one size |
| Weight in g                                               | 58g      |
| VPE (pcs. per inner packaging / pcs. per outer packaging) | 24/144   |

# Available colours