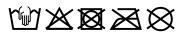

# MB6550 5 Panel Retro Mesh Cap







### 5 panel mesh cap with retro style cord on peak

6 decorative stitching lines on the peak Padded cotton sweatband Size adjustment by 'click & snap' fastener

**Fabric:** Outer fabric: 100% polyester

Country of origin: Volksrepublik China

Customs tariff number 65050030

#### Care instructions



### Available colours

| Available colodio                                         |          |
|-----------------------------------------------------------|----------|
|                                                           | one size |
| Weight in g                                               | 58g      |
| VPE (pcs. per inner packaging / pcs. per outer packaging) | 24/144   |

# Available colours







### Features



### Caps to print on

Caps with this label are ideal for printing and embroidering. The construction of the caps leaves a lot of space so the cap is easy to decorate, with the logo presented to perfection.



## 5 Panel Cap

Division of cap into 5 segments. Advantage: A large advertising space without annoying seams on front panels

Stand: 18.06.2022 - 15:23:51