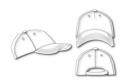

### 5 panel mesh cap with retro style cord on peak

6 decorative stitching lines on the peak Padded cotton sweatband Size adjustment by 'click & snap' fastener

**Fabric:** Outer fabric: 100% polyester

Country of origin: Volksrepublik China

## 5 Panel Cap

Division of cap into 5 segments. Advantage: A large advertising space without annoying seams on front panels

Stand: 18.06.2022 - 15:23:51