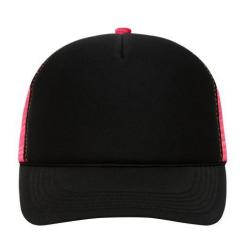

# MB6550 5 Panel Retro Mesh Cap

### 5 panel mesh cap with retro style cord on peak

6 decorative stitching lines on the peak Padded cotton sweatband Size adjustment by 'click & snap' fastener

**Fabric:** Outer fabric: 100% polyester

Country of origin: Volksrepublik China