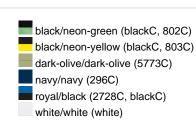

# MB6550 5 Panel Retro Mesh Cap







### 5 panel mesh cap with retro style cord on peak

6 decorative stitching lines on the peak Padded cotton sweatband Size adjustment by 'click & snap' fastener

**Fabric:** Outer fabric: 100% polyester

Country of origin: Volksrepublik China

Customs tariff number 65050030

#### Care instructions



### Available colours

| Available colodio                                         |          |
|-----------------------------------------------------------|----------|
|                                                           | one size |
| Weight in g                                               | 58g      |
| VPE (pcs. per inner packaging / pcs. per outer packaging) | 24/144   |

# Available colours







### Features



### Caps to print on

Caps with this label are ideal for printing and embroidering. The construction of the caps leaves a lot of space so the cap is easy to decorate, with the logo presented to perfection.



## 5 Panel Cap

Division of cap into 5 segments. Advantage: A large advertising space without annoying seams on front panels

Stand: 18.06.2022 - 15:23:51