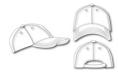

## 6 Panel

Division of cap into 6 segments. Advantage: One of the most popular cap shapes in Europe

Stand: 15.06.2022 - 11:25:52