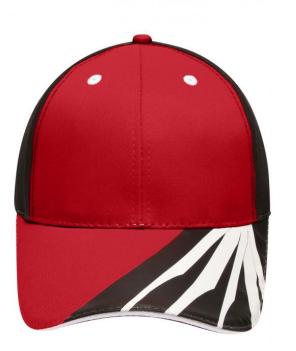

## 6 Panel sandwich cap in sturdy workwear style

Design elements in the style of JAMES & NICHOLSON workwear 'STRONG' on peak and rear panel Sturdy fabrics Unbrushed Surface 6 embroidered ventilation holes in contrasting colour Laminated front panels Padded sweatband Metal buckle in mat silver with press stud and metal eyelet

## Available colours

- black/carbon/white (blackC, 425U, white) red/black/white (199C, blackC, white)

dark-green/black/white (343C, blackC, white) avy/navy/white (296C, white) white/carbon/black (white, 430C, blackC)