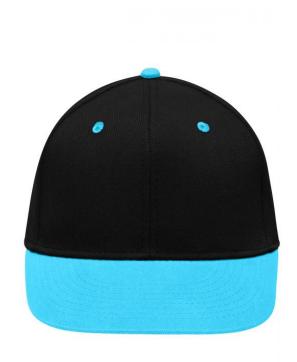

# MB6581 6 Panel Pro Cap

## Stylish flatpeak cap in 6 panel 'High Profile' look

6 embroidered ventilation holes in contrasting colour Straight peak with 8 decorative stitching lines Trendy high profile shape Pleasant to wear due to padded sweatband Size-adjustement by 'click & snap' fastener Super heavy brushed cotton

**Fabric:** Outer fabric: 100% cotton

Country of origin: Volksrepublik China

Customs tariff number 65050030