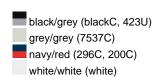

### Available colours

| Available colours                                                |          |
|------------------------------------------------------------------|----------|
|                                                                  | one size |
| Weight in g                                                      | 92g      |
| <b>VPE</b> (pcs. per inner packaging / pcs. per outer packaging) | 24/144   |
| (pcs. per littler packaging / pcs. per outer packaging)          |          |

## Available colours

Stand: 18.06.2022 - 15:55:59