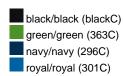

### Available colours

| Available colours                                                |          |
|------------------------------------------------------------------|----------|
|                                                                  | one size |
| Weight in g                                                      | 92g      |
| <b>VPE</b> (pcs. per inner packaging / pcs. per outer packaging) | 24/144   |
| (pcs. per littler packaging / pcs. per outer packaging)          |          |

## Available colours

Stand: 18.06.2022 - 15:55:59