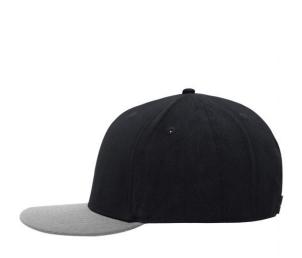

### Streetstyle cap

Hip shape high profile
Flat peak with sticker and 8 decorative stitching lines
6 panels with 6 embroidered ventilation holes
Laminated front panels
Pleasant to wear due to padded sweatband
Size-adjustment by 'click & snap' fastener