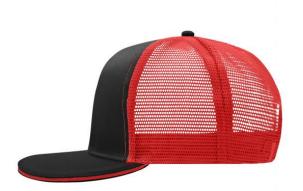

## Stylish mesh cap with sandwich

Hip shape 'High Profile' Flat peak with sticker and 6 decorative stitching lines 6 panels Laminated front panels Pleasant to wear due to padded sweatband Size-adjustment by 'click & snap' fastener

## Available colours

- black/charcoal (blackC, CoolGray10) light-grey/black (400C, blackC)
- black/light-grey (blackC, 421C) navy/white (296C, white)
- black/red (blackC, 200C) white/magenta (whiteC, 214C)