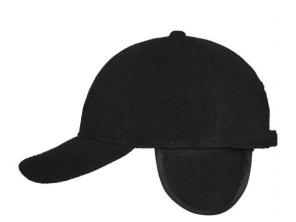

## Warm fleece cap with ear flaps

Anti-pilling fleece 4 stitching lines on the peak Laminated front panels Padded satin sweat band Zip fastener for size adjustment

| Fabric:               | Outer fabric (300 g/m²): 100% polyester |
|-----------------------|-----------------------------------------|
| Country of origin:    | Volksrepublik China                     |
| Customs tariff number | 65050030                                |