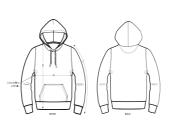

## The unisex medium fit garment dyed hoodie sweatshirt

Medium Fit

- Set-in sleeve
- Double layered hood in self fabric
- Round drawcords in matching body colour with closed metal tipping
- Metal eyelets
- Inside herringbone back neck tape
- Self fabric half moon at back neck
- 1x1 rib at sleeve hem and bottom hem
- Armhole, sleeve hem and bottom hem with twin needle topstitch
- Kangaroo pocket at front
- Slight shading on seams to give washed look.
- Garment dyed product, each garment may vary in appearance, colour may bleed, follow our care label
- Read carefully print recommendations

|   | SIZES         | XXS  | XS   | S    | М  | L    | XL | XXL  | 3XL |
|---|---------------|------|------|------|----|------|----|------|-----|
| А | Half Chest    | 46   | 49   | 52   | 55 | 58   | 61 | 64   | 67  |
| В | Body Length   | 60.5 | 62.5 | 68   | 72 | 74   | 76 | 78   | 80  |
| С | Sleeve Length | 57   | 59   | 62.5 | 65 | 68.5 | 69 | 69.5 | 70  |