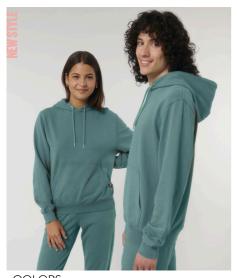

## The unisex medium fit garment dyed hoodie sweatshirt

Medium Fit

- Set-in sleeve
- Double layered hood in self fabric
- Round drawcords in matching body colour with closed metal tipping
- Metal eyelets
- Inside herringbone back neck tape
- Self fabric half moon at back neck
- 1x1 rib at sleeve hem and bottom hem
- Armhole, sleeve hem and bottom hem with twin needle topstitch
- Kangaroo pocket at front
- Slight shading on seams to give washed look.
- Garment dyed product, each garment may vary in appearance, colour may bleed, follow our care label
- Read carefully print recommendations