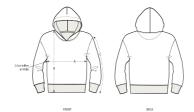

## The iconic babies' hoodie sweatshirt

#### Medium Fit

- Set-in sleeve
- Double layered hood in single jersey
- Wider neck opening for easy dressing
- Inside back neck tape in single jersey
- Self fabric half moon at back neck
- Single needle topstitch at neckline and along hood opening
- $\bullet \ \ 1x1$  rib at sleeve hem and bottom hem
- $\bullet \;$  Sleeve hem and bottom hem with twin needle topstitch