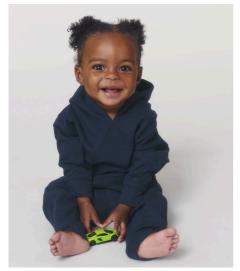

## STSB919-BABY CRUISER

## The iconic babies' hoodie sweatshirt

#### Medium Fit

- Set-in sleeve
- Double layered hood in single jersey
- Wider neck opening for easy dressing
- Inside back neck tape in single jersey
- Self fabric half moon at back neck
- Single needle topstitch at neckline and along hood opening
- $\bullet \ \ 1x1$  rib at sleeve hem and bottom hem
- $\bullet \;$  Sleeve hem and bottom hem with twin needle topstitch