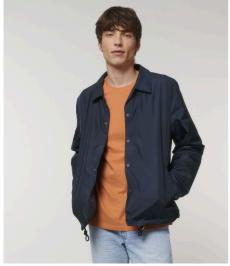

### The unisex coach jacket

#### Medium Fit

- Set-in sleeve
- Collar with collar stand
- Metal snaps at center front
- Welt pockets at front
- Round drawcords at bottom hem in matching body colour with metal tipping
- Semi-elastic sleeve cuff
- Inside chest welt pocket
- Self fabric half moon at back neck
- $\bullet \;$  Inside zip opening at bottom hem and wearer's left chest for easy decoration