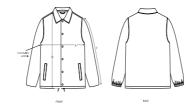

#### Medium Fit

- Set-in sleeve
- Collar with collar stand
- Metal snaps at center front
- Welt pockets at front
- Round drawcords at bottom hem in matching body colour with metal tipping
- Semi-elastic sleeve cuff
- Inside chest welt pocket
- Self fabric half moon at back neck
- $\bullet \;$  Inside zip opening at bottom hem and wearer's left chest for easy decoration