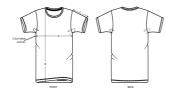

|   | SIZES         | XXS  | XS   | S    | М    | L    | XL   | XXL  | 3XL  |
|---|---------------|------|------|------|------|------|------|------|------|
| Α | Half Chest    | 43.5 | 46   | 49   | 52   | 55   | 58   | 61   | 64   |
| В | Body Length   | 64   | 66   | 69   | 72   | 74   | 76   | 78   | 80   |
| С | Sleeve Length | 19   | 19.5 | 20.5 | 21.5 | 22.5 | 22.5 | 23.5 | 24.5 |