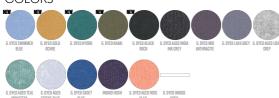

**COLORS** 



UNISEX T-SHIRTS

### STTU831 - CREATOR VINTAGE

# The unisex garment dyed t-shirt

#### Medium Fit

- Set-in sleeve
- 1x1 rib at neck collar
- Inside back neck tape in self fabric
- Sleeve hem and bottom hem with wide double needle topstitch
- Slight shading on seams to give washed look
- $\bullet \ \ {\sf Garment} \ {\sf dyed} \ {\sf product}, {\sf each} \ {\sf garment} \ {\sf may} \ {\sf vary} \ {\sf in} \ {\sf appearance}, {\sf colour} \ {\sf may} \ {\sf bleed}, \ {\sf follow} \ {\sf our} \ {\sf care} \ {\sf label}$
- $\bullet\,$  For suitable print techniques, please download our printing guide

#### Combo options



Shell : Single Jersey , 100% Cotton - Organic Ring Spun Combed , Garment washed , Garment dyed , 155 GSM

### **Printing Specifications**

For suitable print techniques,