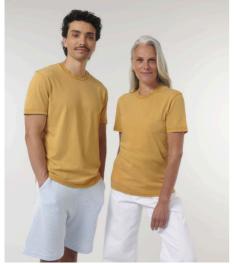

# The unisex garment dyed t-shirt

#### Medium Fit

- Set-in sleeve
- 1x1 rib at neck collar
- Inside back neck tape in self fabric
- Sleeve hem and bottom hem with wide double needle topstitch
- Slight shading on seams to give washed look
- $\bullet \ \ {\sf Garment} \ {\sf dyed} \ {\sf product}, {\sf each} \ {\sf garment} \ {\sf may} \ {\sf vary} \ {\sf in} \ {\sf appearance}, {\sf colour} \ {\sf may} \ {\sf bleed}, \ {\sf follow} \ {\sf our} \ {\sf care} \ {\sf label}$
- $\bullet\,$  For suitable print techniques, please download our printing guide