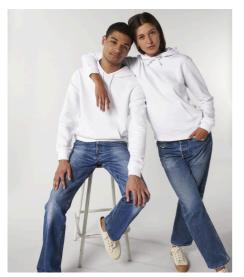

# UNISEX HOODIE SWEATSHIRTS STSU812 - DRUMMER

# The essential unisex hoodie sweatshirt

Medium Fit

- Set-in sleeve
- Lined hood in single jersey
- Round drawcords in matching body colour
- Stitched buttonhole eyelets
- Inside herringbone back neck tape
- Self fabric half moon at back neck
- 1x1 rib at sleeve hem and bottom hem
- Flatlock topstitch on all seams
- Kangaroo pocket with flatlock topstitch