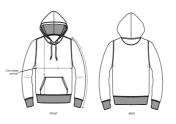

# The essential unisex hoodie sweatshirt

Medium Fit

- Set-in sleeve
- Lined hood in single jersey
- Round drawcords in matching body colour
- Stitched buttonhole eyelets
- Inside herringbone back neck tape
- Self fabric half moon at back neck
- 1x1 rib at sleeve hem and bottom hem
- Flatlock topstitch on all seams
- Kangaroo pocket with flatlock topstitch

# STANLEY/STELLA

|   | SIZES         | XXS  | XS   | S    | М    | L  | XL   | XXL | 3XL | 4XL | 5XL |
|---|---------------|------|------|------|------|----|------|-----|-----|-----|-----|
| А | Half Chest    | 46.5 | 49   | 51.5 | 54   | 57 | 60   | 63  | 66  | 71  | 76  |
| В | Body Length   | 61   | 63   | 66   | 70   | 72 | 74   | 76  | 78  | 80  | 81  |
| С | Sleeve Length | 60.5 | 61.5 | 64   | 65.5 | 67 | 68.5 | 70  | 70  | 70  | 70  |