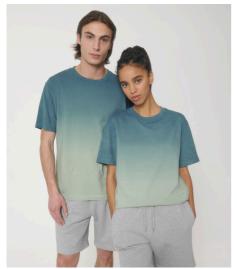

# The unisex dip dyed relaxed t-shirt

### Relaxed Fit

- Set-in sleeve
- 1x1 rib at neck collar
- Inside back neck tape in self fabric
- Sleeve hem and bottom hem with wide double needle topstitch
- Dip dyed product, each garment may vary in appearance, colour may bleed, follow our care label
- Read carefully print recommendations