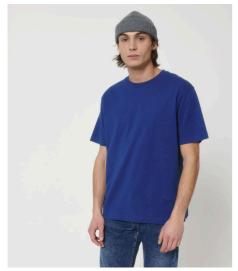

## UNISEX T-SHIRTS

# STTU759-FUSER

# The unisex relaxed t-shirt

#### Relaxed Fit

- Set-in sleeve
- 1x1 rib at neck collar
- Inside back neck tape in self fabric
- Sleeve hem and bottom hem with wide double needle topstitch