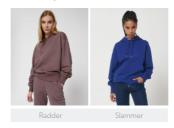

WHITES



## **COLORS**





ESSENTIAL HEATHERS



## UNISEX T-SHIRTS

# STTU759-FUSER

# The unisex relaxed t-shirt

#### Relaxed Fit

- Set-in sleeve
- 1x1 rib at neck collar
- Inside back neck tape in self fabric
- Sleeve hem and bottom hem with wide double needle topstitch

#### Combo options



Shell : Single Jersey , 100% Cotton - Organic Ring Spun Combed , Fabric washed , 180 GSM

## Printing Specifications

For suitable print techniques, please download our printing guide  $% \left\{ \left( 1\right) \right\} =\left\{ \left( 1\right) \right\} =\left\{$ 

#### Certifications & memberships









#### Wash Instructions

Wash similar colours together, do not iron on print, wash and iron inside out.





|   | SIZES         | XXS  | XS   | S    | М    | L    | XL   | XXL  | 3XL  |
|---|---------------|------|------|------|------|------|------|------|------|
| Α | Half Chest    | 49   | 51.5 | 54.5 | 57.5 | 60.5 | 63.5 | 66.5 | 69.5 |
| В | Body Length   | 62   | 64   | 67.5 | 71   | 73   | 75   | 77   | 79   |
| С | Sleeve Length | 20.5 | 21   | 22   | 23   | 24   | 24   | 25