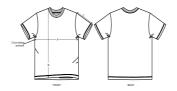

#### Relaxed Fit

- Set-in sleeve
- 1x1 rib at neck collar
- Inside back neck tape in self fabric
- Sleeve hem and bottom hem with wide double needle topstitch

#### Wash Instructions

Wash similar colours together, do not iron on print, wash and iron inside out.

|   | SIZES         | XXS  | XS   | S    | М    | L    | XL   | XXL  | 3XL  |
|---|---------------|------|------|------|------|------|------|------|------|
| Α | Half Chest    | 49   | 51.5 | 54.5 | 57.5 | 60.5 | 63.5 | 66.5 | 69.5 |
| В | Body Length   | 62   | 64   | 67.5 | 71   | 73   | 75   | 77   | 79   |
| С | Sleeve Length | 20.5 | 21   | 22   | 23   | 24   | 24   | 25   | 26   |