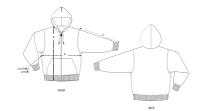

#### Relaxed Fit

- Set-in sleeve
- Double layered hood in self fabric
- Round drawcords in matching body colour with metal tipping
- Metal zipper and eyelets
- Herringbone tape at inside back neck and at inside of zipper
- Self fabric half moon at back neck
- 2x2 rib at sleeve hem and bottom hem
- Armhole, sleeve hem and bottom hem with twin needle topstitch
- Kangaroo pocket at front

#### Wash Instructions

Wash similar colours together, no ironing on print, wash and iron inside out. Close zip before washing.

|   | SIZES         | XXS  | XS   | S    | М  | L    | XL | XXL  | 3XL  |
|---|---------------|------|------|------|----|------|----|------|------|
| Α | Half Chest    | 51.5 | 54   | 56.5 | 59 | 62   | 65 | 68   | 71   |
| В | Body Length   | 64   | 66   | 68.5 | 74 | 77   | 79 | 81   | 83   |
| С | Sleeve Length | 58.5 | 59.5 | 62.5 | 65 | 66.5 | 68 | 69.5 | 69.5 |