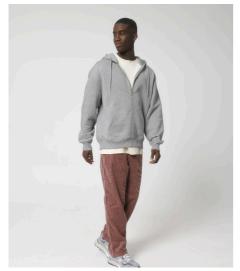

## The unisex heavy relaxed zip-thru sweatshirt

#### Relaxed Fit

- Set-in sleeve
- Double layered hood in self fabric
- Round drawcords in matching body colour with metal tipping
- Metal zipper and eyelets
- Herringbone tape at inside back neck and at inside of zipper
- Self fabric half moon at back neck
- 2x2 rib at sleeve hem and bottom hem
- Armhole, sleeve hem and bottom hem with twin needle topstitch
- Kangaroo pocket at front