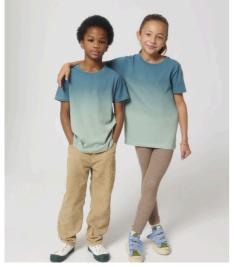

# The kids' dip dye t-shirt

Medium Fit

- Set-in sleeve
- 1x1 rib at neck collar
- Inside back neck tape in self fabric
- Sleeve hem and bottom hem with narrow double topstitch
- Dip dyed product, each garment may vary in appearance, colour may bleed, follow our care label
- Read carefully print recommendations

This garment is a dip dyed item. Each garment may vary in appearance. Colour effect may fade over time. Colour may transfer by rubbing onto light coloured materials. Use mild detergent which contains no bleach.