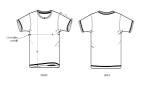

| SIZES           | 3-4/98-104CM | 5-6/110-116CM | 7-8/122-128CM | 9-11/134-146CM | 12-14/152-164CM |
|-----------------|--------------|---------------|---------------|----------------|-----------------|
| A Half Chest    | 33           | 35            | 37            | 41             | 44              |
| B Body Length   | 42           | 46            | 51.5          | 57.5           | 62.5            |
| C Sleeve Length | 11.5         | 12.5          | 14.5          | 16.5           | 18.5            |