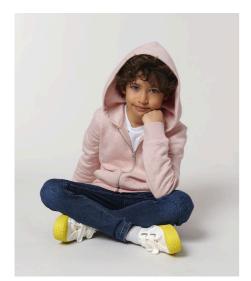

## KIDS ZIP-THRU SWEATSHIRTS STSK912 - MINI RUNNER

## The iconic kids' zip-thru hoodie sweatshirt

Medium Fit

- Set-in sleeve
- Double layered hood in self fabric
- Herringbone at inside back neck and at inside of zipper
- Self fabric half moon at back neck
- Metal zipper
- 1x1 rib at sleeve hem and bottom hem
- Armhole, sleeve hem and bottom hem with twin needle topstitch
- Kangaroo pocket with wide double topstitch