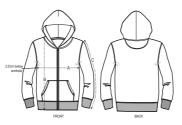

## The iconic kids' zip-thru hoodie sweatshirt

Medium Fit

- Set-in sleeve
- Double layered hood in self fabric
- Herringbone at inside back neck and at inside of zipper
- Self fabric half moon at back neck
- Metal zipper
- 1x1 rib at sleeve hem and bottom hem
- Armhole, sleeve hem and bottom hem with twin needle topstitch
- Kangaroo pocket with wide double topstitch

Combo options

Shell : Brushed , 85% Cotton - Organic Ring Spun Combed , 15% Polyester -Recycled , Fabric washed , Light sueded , 300 GSM