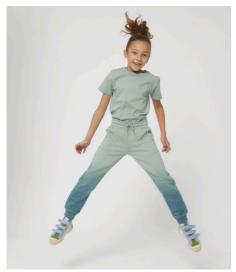

# The kids' dip dye jogger pants

#### Medium Fit

- Self fabric waistband
- Round drawcords in matching body colour with metal tipping
- Metal evelets
- Single jersey on inside waistband and inside pockets
- Side panels in self fabric
- Welt pocket at back
- 1x1 rib at bottom leg hem
- Flatlock topstitch on all seams
- $\bullet \ \, {\rm Dip}\, {\rm dyed}\, {\rm product}, {\rm each}\, {\rm garment}\, {\rm may}\, {\rm vary}\, {\rm in}\, {\rm appearance}, {\rm colour}\, {\rm may}\, {\rm bleed}, {\rm follow}\, {\rm our}\, {\rm care}\, {\rm label}$
- Read carefully print recommendations