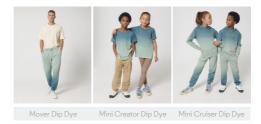

**COLORS** 



KIDS PANTS

## STBK943 - MINI SHAKE DIP DYE

# The kids' dip dye jogger pants

#### Medium Fit

- Self fabric waistband
- Round drawcords in matching body colour with metal tipping
- Metal evelets
- Single jersey on inside waistband and inside pockets
- Side panels in self fabric
- Welt pocket at back
- 1x1 rib at bottom leg hem
- Flatlock topstitch on all seams
- $\bullet \ \, {\rm Dip}\, {\rm dyed}\, {\rm product}, {\rm each}\, {\rm garment}\, {\rm may}\, {\rm vary}\, {\rm in}\, {\rm appearance}, {\rm colour}\, {\rm may}\, {\rm bleed}, {\rm follow}\, {\rm our}\, {\rm care}\, {\rm label}$
- Read carefully print recommendations

#### Combo options



Shell : Brushed , 100% Cotton - Organic Ring Spun Combed , Garment washed , Garment dyed , 300 GSM

#### **Printing Specifications**

For suitable print techniques, please download our printing guide

## Certifications & memberships









### Wash Instructions

Wash and dry separately, colour bleeds, do not iron on print, wash and iron inside out.

This garment is a dip dyed item. Each garment may vary in appearance. Colour effect may fade over time. Colour may transfer by rubbing onto light coloured materials. Use mild detergent which contains no bleach.





| SIZES        | 3-4/98-104CM | 5-6/110-116CM | 7-8/122-128CM | 9-11/134-146CM | 12-14/152-164CM |
|--------------|--------------|---------------|---------------|----------------|-----------------|
| A Waist      | 25