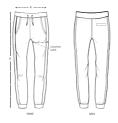

#### Medium Fit

- Self fabric waistband
- Round drawcords in matching body colour with metal tipping
- Metal evelets
- Single jersey on inside waistband and inside pockets
- Side panels in self fabric
- Welt pocket at back
- 1x1 rib at bottom leg hem
- Flatlock topstitch on all seams
- $\bullet \ \, {\rm Dip}\, {\rm dyed}\, {\rm product}, {\rm each}\, {\rm garment}\, {\rm may}\, {\rm vary}\, {\rm in}\, {\rm appearance}, {\rm colour}\, {\rm may}\, {\rm bleed}, {\rm follow}\, {\rm our}\, {\rm care}\, {\rm label}$
- Read carefully print recommendations

| SIZES        | 3-4/98-104CM | 5-6/110-116CM | 7-8/122-128CM | 9-11/134-146CM | 12-14/152-164CM |
|--------------|--------------|---------------|---------------|----------------|-----------------|
| A Waist      | 25           | 26.5          | 29            | 32             | 35              |
| B Leg Length | 54           | 62            | 75            | 83             | 89              |
| C Thigh      | 19           | 20            | 21            | 23.5           | 26.5            |