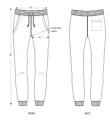

#### Wash Instructions

Wash similar colours together, do not iron on print, wash and iron inside out.

|   | SIZES      | XXS  | XS  | S    | М   | L   | XL   | XXL | 3XL |
|---|------------|------|-----|------|-----|-----|------|-----|-----|
| Α | Waist      | 33.5 | 34  | 37   | 40  | 43  | 46   | 49  | 50  |
| В | Leg Length | 98   | 100 | 102  | 104 | 106 | 108  | 110 | 110 |
| С | Thigh      | 28   | 28  | 29.2 | 30  | 31  | 32.5 | 34  | 35  |