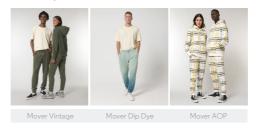

WHITES



### COLORS





# ESSENTIAL HEATHERS



UNISEX PANTS

# STBM569-MOVER

## The unisex jogger pants

#### Medium Fit

- 1x1 rib waistband
- Round drawcords in matching body colour with metal tipping
- Metal eyelets
- Pocket lining in single jersey
- Patch pocket at back
- 1x1 rib at bottom leg hem
- $\bullet \;$  Waistband, pocket opening, rise seams, and leg cuff with twin needle topstitch

#### Combo options



Shell: Brushed, 85% Cotton - Organic Ring Spun Combed, 15% Polyester - Recycled, Fabric washed, Light sueded, 300 GSM

#### **Printing Specifications**

For suitable print techniques, please download our printing guide

Certifications & memberships









#### Wash Instructions

Wash similar colours together, do not iron on print, wash and iron inside out.





|   | SIZES      | XXS  | XS  | S    | М   | L   | XL   | XXL | 3XL |
|---|------------|------|-----|------|-----|-----|------|-----|-----|
| Α | Waist      | 33.5 | 34  | 37   | 40  | 43  | 46   | 49  | 50  |
| В | Leg Length | 98   | 100 | 102  | 104 | 106 | 108  | 110 | 110 |
| С | Thigh      | 28   | 28  | 29.2 | 30  | 31  | 32.5 | 34  | 35  |

# **PACKING**

| SIZES   | XXS | XS | S  | М  | L  | XL | XXL | 3XL |
|---------|