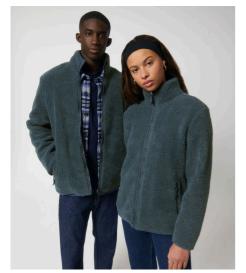

## STJU883-OUTSIDER

### The unisex sherpa zip-thru

#### Medium Fit

- Set-in sleeve
- Grosgrain tape on back neck, center front zip and hanger loop.
- Metal zip puller
- Elastic binding at sleeve cuff, bottom hem and collar edge
- Plastic zip at CF and on pockets with extra grosgrain puller
- Mesh body lining, taffeta sleeve lining
- $\bullet \;$  Inside invisible zip at bottom hem and wearer's left chest for easy decoration