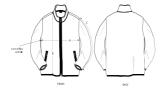

#### Wash Instructions

Wash similar colours together, no ironing, wash inside out. Close all zips before washing

|   | SIZES         | XXS  | XS   | S    | М    | L    | XL   | XXL  | 3XL  |
|---|---------------|------|------|------|------|------|------|------|------|
| Α | Half Chest    | 50.5 | 53   | 55.5 | 58   | 61.5 | 65   | 68.5 | 72   |
| В | Body Length   | 62.2 | 64.2 | 68.2 | 72.2 | 74.2 | 76.2 | 78.2 | 80.2 |
| С | Sleeve Length | 58.5 | 59.5 | 63.5 | 65   | 66.5 | 68   | 69.5 | 69.5 |