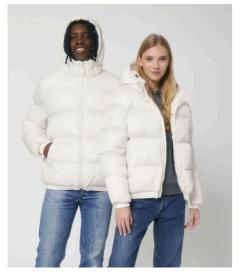

WHITES

UNISEX PADDED JACKET STJU840 - PUFFER

## The oversized puffer jacket

Oversized

- Set-in sleeve
- 1x1 Rib at sleeve cuff
- Elastic bottom hem
- Lined hood with adjustable plastic stoppers and elastic cords on inside
- Nylon zip at center front with chin guard
- Zipped welt pockets with extra grosgrain tape
- Self fabric half moon at back neck
- Inside zipped chest pocket
- Grosgrain straps on inside for versatile and hands-free carrying
- Inside zip opening at bottom hem and wearer's left chest for easy decoration