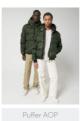

WHITES

UNISEX PADDED JACKET STJU840 - PUFFER

## The oversized puffer jacket

Oversized

- Set-in sleeve
- 1x1 Rib at sleeve cuff
- Elastic bottom hem
- Lined hood with adjustable plastic stoppers and elastic cords on inside
- Nylon zip at center front with chin guard
- Zipped welt pockets with extra grosgrain tape
- Self fabric half moon at back neck
- Inside zipped chest pocket
- Grosgrain straps on inside for versatile and hands-free carrying
- Inside zip opening at bottom hem and wearer's left chest for easy decoration