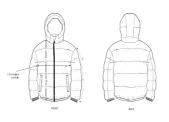

## The oversized puffer jacket

Oversized

- Set-in sleeve
- 1x1 Rib at sleeve cuff
- Elastic bottom hem
- Lined hood with adjustable plastic stoppers and elastic cords on inside
- Nylon zip at center front with chin guard
- Zipped welt pockets with extra grosgrain tape
- Self fabric half moon at back neck
- Inside zipped chest pocket
- Grosgrain straps on inside for versatile and hands-free carrying
- Inside zip opening at bottom hem and wearer's left chest for easy decoration