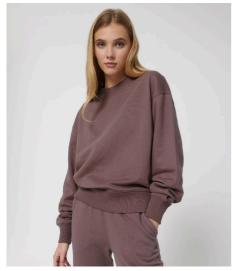

### The unisex relaxed crew neck sweatshirt

Relaxed Fit

- Set-in sleeve
- 2x2 Rib at neck collar, sleeve hem and bottom hem
- Inside herringbone back tape
- Self fabric half moon at back neck
- Single needle topstitch at neckline
- Armhole, sleeve hem, and bottom hem with twin needle topstitch