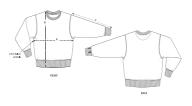

### The unisex relaxed crew neck sweatshirt

Relaxed Fit

- Set-in sleeve
- 2x2 Rib at neck collar, sleeve hem and bottom hem
- Inside herringbone back tape
- Self fabric half moon at back neck
- Single needle topstitch at neckline
- Armhole, sleeve hem, and bottom hem with twin needle topstitch

|   | SIZES         | XXS  | XS   | S    | М  | L    | XL | XXL  | 3XL  |
|---|---------------|------|------|------|----|------|----|------|------|
| А | Half Chest    | 51.5 | 54   | 56.5 | 59 | 62   | 65 | 68   | 71   |
| В | Body Length   | 62   | 63   | 66   | 70 | 72   | 74 | 76   | 79   |
| С | Sleeve Length | 57.5 | 58.5 | 61.5 | 64 | 65.5 | 67 | 68.5 | 68.5 |