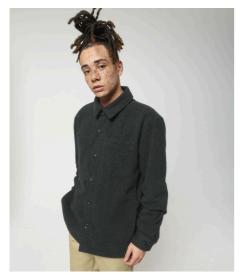

## The Unisex overshirt

#### Medium Fit

- Unlined shirt jacket
- Set-in sleeve
- Self fabric collar with collar stand
- Button down front placket with one button on sleeve cuff
- Chest pockets and side seam pockets on both sides
- Inside hanger loop in grosgrain tape
- Spare buttons attached on inside seam
- $\bullet \ \ \mathsf{Due} \ \mathsf{to} \ \mathsf{the} \ \mathsf{nature} \ \mathsf{of} \ \mathsf{recycled} \ \mathsf{polyester} \ \mathsf{fibres} \ \mathsf{there} \ \mathsf{may} \ \mathsf{be} \ \mathsf{some} \ \mathsf{impurities} \ \mathsf{found} \ \mathsf{on} \ \mathsf{lighter} \ \mathsf{colours}$