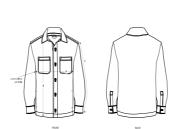

#### Medium Fit

- Unlined shirt jacket
- Set-in sleeve
- Self fabric collar with collar stand
- Button down front placket with one button on sleeve cuff
- Chest pockets and side seam pockets on both sides
- Inside hanger loop in grosgrain tape
- Spare buttons attached on inside seam
- $\bullet \ \ \mathsf{Due} \ \mathsf{to} \ \mathsf{the} \ \mathsf{nature} \ \mathsf{of} \ \mathsf{recycled} \ \mathsf{polyester} \ \mathsf{fibres} \ \mathsf{there} \ \mathsf{may} \ \mathsf{be} \ \mathsf{some} \ \mathsf{impurities} \ \mathsf{found} \ \mathsf{on} \ \mathsf{lighter} \ \mathsf{colours}$