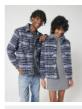

## The Unisex overshirt

#### Combo options

River Check

Shell: Twill Brushed, 100% Polyester-Recycled, Brushed, 390 GSM