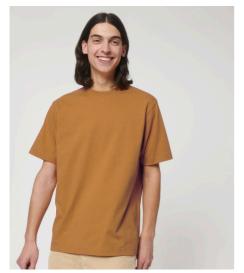

# STTU788-FREESTYLER

# The unisex heavy weight t-shirt

#### Relaxed Fit

- Set-in sleeve
- 1x1 rib at neck collar
- Inside back neck tape in self fabric
- Sleeve hem and bottom hem with wide double needle topstitch
- Slightly rougher fabric characteristic