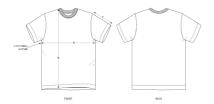

## Wash Instructions

Wash similar colours together, no ironing on print, wash and iron inside out.

|   | SIZES         | XXS  | XS | S  | М  | L  | XL | XXL | 3XL |
|---|---------------|------|----|----|----|----|----|-----|-----|
| A | Half Chest    | 49.5 | 52 | 55 | 58 | 61 | 64 | 67  | 70  |
| В | Body Length   | 68   | 70 | 73 | 76 | 78 | 80 | 82  | 84  |
| С | Sleeve Length | 22.5 | 23 | 24 | 25 | 26 | 26 | 27  | 28  |