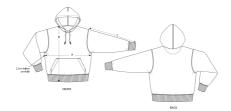

## The unisex heavy relaxed hoodie sweatshirt

#### Relaxed Fit

- Set-in sleeve
- Double layered hood in self fabric
- Flat drawcords in matching body colour with metal tipping
- Metal eyelets
- Inside single jersey back neck tape
- Self fabric half moon at back neck
- Single needle topstitch at neckline and along hood opening
- 2x2 rib at sleeve hem and bottom hem
- Armhole, sleeve hem and bottom hem with twin needle topstitch
- Kangaroo pocket at front