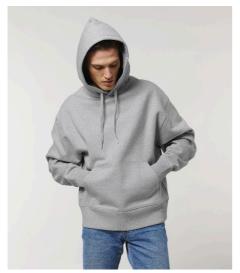

# STSU867-SLAMMER HEAVY

## The unisex heavy relaxed hoodie sweatshirt

#### Relaxed Fit

- Set-in sleeve
- Double layered hood in self fabric
- Flat drawcords in matching body colour with metal tipping
- Metal eyelets
- Inside single jersey back neck tape
- Self fabric half moon at back neck
- Single needle topstitch at neckline and along hood opening
- 2x2 rib at sleeve hem and bottom hem
- Armhole, sleeve hem and bottom hem with twin needle topstitch
- Kangaroo pocket at front