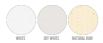

WHITES



### COLORS



# ESSENTIAL HEATHERS



#### UNISEX HOODIE SWEATSHIRTS

# STSU856-SLAMMER

## The unisex relaxed hoodie sweatshirt

#### Relaxed Fit

- Set-in sleeve
- Double layered hood in self fabric
- Flat drawcords in matching body colour with metal tipping
- Metal eyelets
- Inside herringbone back neck tape
- Self fabric half moon at back neck
- Single needle topstitch at neckline
- 2x2 rib at sleeve hem and bottom hem
- Armhole, sleeve hem, and bottom hem with twin needle topstitch
- Kangaroo pocket at front

## Combo options



Shell: Brushed, 85% Cotton - Organic Ring Spun Combed, 15% Polyester - Recycled, Fabric washed, Light sueded, 350 GSM

#### **Printing Specifications**

For suitable print techniques, please download our printing guide

Certifications & memberships