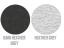

WHITES



### COLORS



# ESSENTIAL HEATHERS



#### UNISEX HOODIE SWEATSHIRTS

# STSU856-SLAMMER

## The unisex relaxed hoodie sweatshirt

#### Relaxed Fit

- Set-in sleeve
- Double layered hood in self fabric
- Flat drawcords in matching body colour with metal tipping
- Metal eyelets
- Inside herringbone back neck tape
- Self fabric half moon at back neck
- Single needle topstitch at neckline
- 2x2 rib at sleeve hem and bottom hem
- Armhole, sleeve hem, and bottom hem with twin needle topstitch
- Kangaroo pocket at front

## Combo options



Shell: Brushed, 85% Cotton - Organic Ring Spun Combed, 15% Polyester - Recycled, Fabric washed, Light sueded, 350 GSM

#### **Printing Specifications**

For suitable print techniques, please download our printing guide

Certifications & memberships









## Wash Instructions

Wash similar col