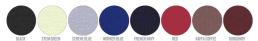

WHITES



### COLORS



# ESSENTIAL HEATHERS



#### UNISEX HOODIE SWEATSHIRTS

# STSU856-SLAMMER

## The unisex relaxed hoodie sweatshirt

#### Relaxed Fit

- Set-in sleeve
- Double layered hood in self fabric
- Flat drawcords in matching body colour with metal tipping
- Metal eyelets
- Inside herringbone back neck tape
- Self fabric half moon at back neck
- Single needle topstitch at neckline
- 2x2 rib at sleeve hem and bottom hem
- Armhole, sleeve hem, and bottom hem with twin needle topstitch
- Kangaroo pocket at front

## Combo options



Shell: Brushed, 85% Cotton - Organic Ring Spun Combed, 15% Polyester - Recycled, Fabric washed, Light sueded, 350 GSM

#### **Printing Specifications**

For suitable print techniques, please download our printing guide

Certifications & memberships









## Wash Instru