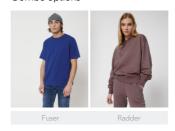

## Combo options

Shell: Brushed, 85% Cotton - Organic Ring Spun Combed, 15% Polyester - Recycled, Fabric washed, Light sueded, 350 GSM