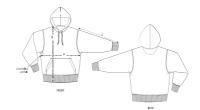

#### Relaxed Fit

- Set-in sleeve
- Double layered hood in self fabric
- Flat drawcords in matching body colour with metal tipping
- Metal eyelets
- Inside herringbone back neck tape
- Self fabric half moon at back neck
- Single needle topstitch at neckline
- 2x2 rib at sleeve hem and bottom hem
- Armhole, sleeve hem, and bottom hem with twin needle topstitch
- Kangaroo pocket at front