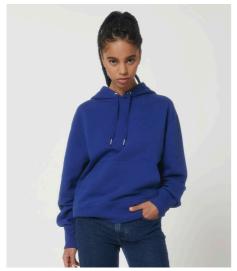

#### UNISEX HOODIE SWEATSHIRTS

# STSU856-SLAMMER

## The unisex relaxed hoodie sweatshirt

#### Relaxed Fit

- Set-in sleeve
- Double layered hood in self fabric
- Flat drawcords in matching body colour with metal tipping
- Metal eyelets
- Inside herringbone back neck tape
- Self fabric half moon at back neck
- Single needle topstitch at neckline
- 2x2 rib at sleeve hem and bottom hem
- Armhole, sleeve hem, and bottom hem with twin needle topstitch
- Kangaroo pocket at front