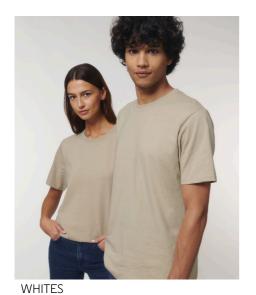

 $\boxtimes \boxtimes \boxtimes \boxtimes \oslash \boxtimes$ 

COLORS

ESSENTIAL

**HEATHERS** 

|   | SIZES         | XXS  | XS   | S    | М    | L    | XL   | XXL  | 3XL  |
|---|---------------|------|------|------|------|------|------|------|------|
| А | Half Chest    | 45   | 48.5 | 51.5 | 53.5 | 56.5 | 59.5 | 62.5 | 65.5 |
| В | Body Length   | 64   | 66   | 70   | 72   | 74   | 76   | 78   | 80   |
| С | Sleeve Length | 20.5 | 21.5 | 23   | 23   | 23.5 | 24   | 24   | 24.5 |