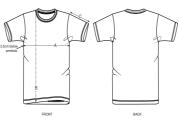

 $\boxtimes \boxtimes \boxtimes \boxtimes \oslash \boxtimes$ 

COLORS

ESSENTIAL

**HEATHERS** 

|   | SIZES         | XXS  | XS   | S    | М    | L    | XL   | XXL  | 3XL  |
|---|---------------|------|------|------|------|------|------|------|------|
| А | Half Chest    | 45   | 48.5 | 51.5 | 53.5 | 56.5 | 59.5 | 62.5 | 65.5 |
| В | Body Length   | 64   | 66   | 70   | 72   | 74   | 76   | 78   | 80   |
| С | Sleeve Length | 20.5 | 21.5 | 23   | 23   | 23.5 | 24   | 24   | 24.5 |