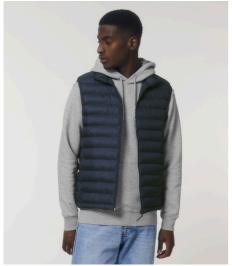

# The men's body warmer

#### Fitted

- Sleeveless
- High collar
- Reverse nylon zip at center front
- Zipped welt pockets with extra grosgrain puller
- Elastic tape binding at armhole
- Fully quilted
- Side panels for better shape
- Inside seams with binding finish
- $\bullet\;$  Bottom hem with adjustable plastic stopper and elastic cord