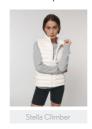

WHITES



**COLORS** 



MEN PADDED JACKET

# STJM836 - STANLEY CLIMBER

# The men's body warmer

#### Fitted

- Sleeveless
- High collar
- Reverse nylon zip at center front
- Zipped welt pockets with extra grosgrain puller
- Elastic tape binding at armhole
- Fully quilted
- Side panels for better shape
- Inside seams with binding finish
- $\bullet\;$  Bottom hem with adjustable plastic stopper and elastic cord

•

## Combo options



Shell: Plain Weave, 100% Polyester-Recycled, Fluorine-free DWR, 75 GSM

Padding: 100% Polyester - Recycled, 175 GSM

Lining: Plain Weave, 100% Polyester-Recycled, Fluorine-free DWR, 75 GSM

#### **Printing Specifications**

For suitable print techniques, please download our printing guide

Certifications & memberships







### Wash Instructions

Wash similar colours together, no ironing, wash inside out. Close all zips before washing.







|   | SIZES       | S    | М    | L    | XL   | XXL  | 3XL  |
|---|-------------|------|------|------|------|------|------|
| Α | Half Chest  | 53.5 | 56   | 59.5 | 63   | 66.5 | 70   |
| В | Body Length | 65   | 68.5 | 70.5 | 72.5 | 74.5 | 76.5 |

# PACKING

| SIZES   | S  | М  | L  | XL | XXL | 3XL |
|---------|----|----|----|----|-----|-----|
|