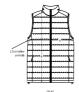

# The men's body warmer

#### Fitted

- Sleeveless
- High collar
- Reverse nylon zip at center front
- Zipped welt pockets with extra grosgrain puller
- Elastic tape binding at armhole
- Fully quilted
- Side panels for better shape
- Inside seams with binding finish
- $\bullet\;$  Bottom hem with adjustable plastic stopper and elastic cord