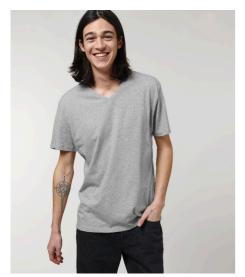

# STTM562-STANLEY PRESENTER

## The men's v-neck t-shirt

#### Medium Fit

- Set-in sleeve
- Self fabric at neck collar
- Inside back neck tape in self fabric
- Sleeve hem and bottom hem with narrow double topstitch