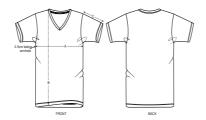

#### Medium Fit

- Set-in sleeve
- Self fabric at neck collar
- Inside back neck tape in self fabric
- Sleeve hem and bottom hem with narrow double topstitch

#### Wash Instructions

Wash similar colours together, do not iron on print, wash and iron inside out.

|   | SIZES         | S    | М    | L    | XL   | XXL  |
|---|---------------|------|------|------|------|------|
| Α | Half Chest    | 49.5 | 52.5 | 55.5 | 58.5 | 61.5 |
| В | Body Length   | 70   | 72   | 74   | 76   | 78   |
| С | Sleeve Length | 20   | 20   | 21   | 21   | 22   |