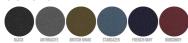

WHITES



### **COLORS**



ESSENTIAL HEATHERS



MEN T-SHIRTS

# STTM560-STANLEY SHUFFLER

# The iconic men's long sleeve t-shirt

#### Medium Fit

- Set-in sleeve
- 1x1 rib at neck collar
- Inside back neck tape in self fabric
- Sleeve hem and bottom hem with wide double topstitch

#### Combo options



Shell : Single Jersey , 100% Cotton - Organic Ring Spun Combed , Fabric washed , 180 GSM

### Printing Specifications

For suitable print techniques, please download our printing guide

#### Certifications & memberships









#### Wash Instructions

Wash similar colours together, do not iron on print, wash and iron inside out.





|   | SIZES         | S  | М  | L  | XL | XXL | 3XL |
|---|---------------|----|----|----|----|-----|-----|
| Α | Half Chest    | 49 | 52 | 55 | 58 | 61  | 64  |
| В | Body Length