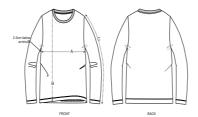

#### Medium Fit

- Set-in sleeve
- 1x1 rib at neck collar
- Inside back neck tape in self fabric
- Sleeve hem and bottom hem with wide double topstitch

#### Wash Instructions

Wash similar colours together, do not iron on print, wash and iron inside out.

|   | SIZES         | S  | М  | L  | XL | XXL | 3XL |
|---|---------------|----|----|----|----|-----|-----|
| Α | Half Chest    | 49 | 52 | 55 | 58 | 61  | 64  |
| В | Body Length   | 70 | 72 | 74 | 76 | 78  | 80  |
| С | Sleeve Length | 64 | 65 | 66 | 67 | 68  | 69  |