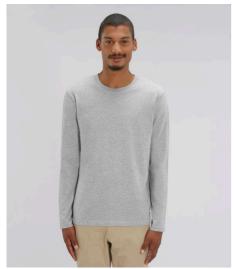

# STTM560-STANLEY SHUFFLER

# The iconic men's long sleeve t-shirt

#### Medium Fit

- Set-in sleeve
- 1x1 rib at neck collar
- Inside back neck tape in self fabric
- Sleeve hem and bottom hem with wide double topstitch