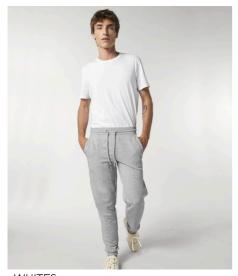

## STBM519-STANLEY STEPS

## The men's jogger pants

#### Fitted

- Self fabric waistband
- Round drawcords in matching body colour with metal tipping
- Metal evelets
- $\bullet\,$  Single jersey on inside waistband and inside pockets (in contrast for some colours)
- Side panels in self fabric
- Welt pocket at back
- 1x1 rib at bottom leg hem
- Flatlock topstitch on all seams