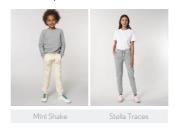

WHITES



**COLORS** 



ESSENTIAL HEATHERS



SPECIAL HEATHERS



#### MEN PANTS

## STBM519-STANLEY STEPS

## The men's jogger pants

#### Fitted

- Self fabric waistband
- Round drawcords in matching body colour with metal tipping
- Metal evelets
- $\bullet\,$  Single jersey on inside waistband and inside pockets (in contrast for some colours)
- Side panels in self fabric
- Welt pocket at back
- 1x1 rib at bottom leg hem
- Flatlock topstitch on all seams

### Combo options



Shell : French Terry , 85% Cotton - Organic Ring Spun Combed , 15% Polyester - Recycled , Light sueded , 300 GSM

### Printing Specifications

For suitable print techniques, please download our printing guide

Certifications & memberships









### Wash Instructions

Wash similar colours together, do not iron on print, wash and iron inside out.





|   | SIZES      | S    | М   | L   | XL   | XXL |
|---|------------|------|-----|-----|------|-----|
| Α | Waist      | 38   | 41  | 44  | 47   | 50  |
| В | Leg Length | 102  | 104 | 106 | 108  | 110 |
| С | Thigh      | 29.3 | 30  | 31  | 32.5 | 34  |

# **PACKING**

| SIZES   | S  | М  | L  | XL | XXL |
|---------|----|----|----|----|-----|
| PCS/BAG | 5  | 5  | 5  | 5  | 5   |
| PCS/BOX | 20 | 20 | 20 | 20 | 20  |