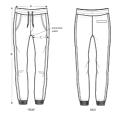

## The men's jogger pants

#### Fitted

- Self fabric waistband
- Round drawcords in matching body colour with metal tipping
- Metal evelets
- $\bullet\,$  Single jersey on inside waistband and inside pockets (in contrast for some colours)
- Side panels in self fabric
- Welt pocket at back
- 1x1 rib at bottom leg hem
- Flatlock topstitch on all seams