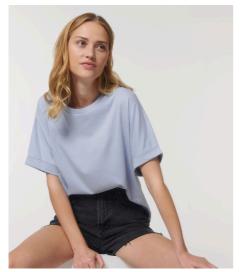

# WOMEN T-SHIRTS STTW089 - STELLA COLLIDER

## The women's rolled sleeve t-shirt

Oversized

- Dolman sleeve
- 1x1 rib at neck collar
- Inside back neck tape in self fabric
- Sleeve cuff folded with bartacks

• Round bottom hem with wide double needle topstitch (back length longer than front length)