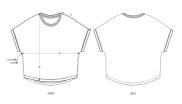

## The women's rolled sleeve t-shirt

Oversized

- Dolman sleeve
- 1x1 rib at neck collar
- Inside back neck tape in self fabric
- Sleeve cuff folded with bartacks

• Round bottom hem with wide double needle topstitch (back length longer than front length)

 $\boxtimes X \boxtimes \exists X$ 

|   | SIZES         | XS   | S    | М    | L    | XL   | XXL  |
|---|---------------|------|------|------|------|------|------|
| А | Half Chest    | 58   | 60.5 | 63.5 | 66.5 | 69.5 | 72.5 |
| В | Body Length   | 58.5 | 60.5 | 62.5 | 64.5 | 65.5 | 65.5 |
| С | Sleeve Length | 32.5 | 33   | 33.5 | 34   | 34.5 | 35   |