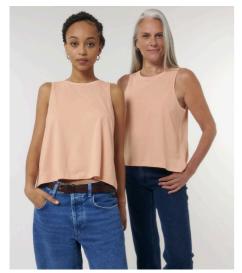

## The women's cropped tank top

Relaxed Fit

- Sleeveless
- 1x1 rib at neck collar and armhole
- Inside back neck tape in self fabric
- Bottom hem with narrow double topstitch

Shell : Single Jersey , 100% Cotton - Organic Ring Spun Combed , Fabric washed , 120 GSM