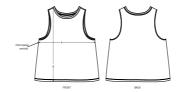

## The women's cropped tank top

Relaxed Fit

- Sleeveless
- 1x1 rib at neck collar and armhole
- Inside back neck tape in self fabric
- Bottom hem with narrow double topstitch

Shell : Single Jersey , 100% Cotton - Organic Ring Spun Combed , Fabric washed , 120 GSM

|   | SIZES       | XS   | S  | М  | L  | XL |
|---|-------------|------|----|----|----|----|
| Α | Half Chest  | 45.5 | 48 | 51 | 54 | 56 |
| В | Body Length | 52   | 54 | 56 | 58 | 59 |