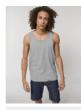

WHITES



## **COLORS**













**ESSENTIAL HEATHERS** 







### WOMEN TANK TOPS

# STTW013-STELLA DREAMER

# The women's fitted tank top

### Fitted

- 1x1 rib binding at neck collar and armhole with narrow double topstitch
- Inside back neck tape in self fabric
- Bottom hem with narrow double topstitch

### Combo options



Shell: Single Jersey, 100% Cotton - Organic Ring Spun Combed, Fabric washed, 120 GSM

## Printing Specifications

For suitable print techniques, please download our printing guide

#### Certifications & memberships









### Wash Instructions

Wash similar colours together, do not iron on print, wash and iron inside out.





|   | SIZES       | XS   | S  | М  | L  | XL | XXL |
|---|-------------|------|----|----|----|----|-----|
| Α | Half Chest  | 37.5 | 40 | 43 | 46 | 49 | 52  |
| В | Body Length | 63   | 65 | 67 | 69 | 70 | 70  |

Some sizes are only available on a limited number of colours. Please check our webshop for latest information

# **PACKING**

| SIZES   | XS  | S   | М   | L   | XL  | XXL |
|---------|-----|-----|-----|-----|-----|-----|
| PCS/BAG | 5   | 5   | 5   | 5