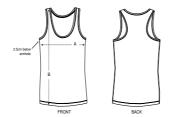

### Wash Instructions

Wash similar colours together, do not iron on print, wash and iron inside out.

|   | SIZES       | XS   | S  | М  | L  | XL | XXL |
|---|-------------|------|----|----|----|----|-----|
| Α | Half Chest  | 37.5 | 40 | 43 | 46 | 49 | 52  |
| В | Body Length | 63   | 65 | 67 | 69 | 70 | 70  |