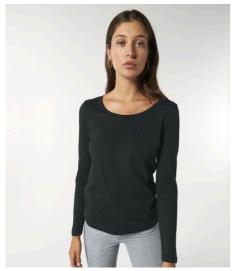

# STTW021-STELLA SINGER

## The iconic women's long sleeve t-shirt

#### Medium Fit

- Set-in sleeve
- Self fabric at neck collar
- Inside back neck tape in self fabric
- Sleeve hem and bottom hem with narrow double topstitch