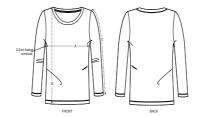

#### Medium Fit

- Set-in sleeve
- Self fabric at neck collar
- Inside back neck tape in self fabric
- Sleeve hem and bottom hem with narrow double topstitch