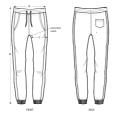

#### Fitted

- Self fabric waistband
- Round drawcords in matching body colour with metal tipping
- Metal eyelets
- $\bullet\,$  Single jersey on inside waistband and inside pockets (in contrast for some colours)
- Side panels in self fabric
- Patch pocket at back
- 1x1 rib at bottom leg hem
- Flatlock topstitch on all seams

|   | SIZES      | XS   | S    | М    | L   | XL   |
|---|------------|------|------|------|-----|------|
| Α | Waist      | 38   | 40   | 42.5 | 45  | 47.5 |
| В | Leg Length | 96   | 98   | 100  | 101 | 102  |
| С | Thigh      | 25.8 | 26.5 | 27.5 | 29  | 30.5 |