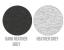

WHITES



**COLORS** 



# ESSENTIAL HEATHERS



WOMEN PANTS

## STBW129 - STELLA TRACES

## The women's jogger pants

#### Fitted

- Self fabric waistband
- Round drawcords in matching body colour with metal tipping
- Metal eyelets
- $\bullet\,$  Single jersey on inside waistband and inside pockets (in contrast for some colours)
- Side panels in self fabric
- Patch pocket at back
- 1x1 rib at bottom leg hem
- Flatlock topstitch on all seams

### Combo options



Shell : French Terry , 85% Cotton - Organic Ring Spun Combed , 15% Polyester - Recycled , Light sueded , 300 GSM

### Printing Specifications

For suitable print techniques, please download our printing guide

Certifications & memberships









Wash Instructions

Wash similar colours together, do not iron on print, wash and iron inside out.





|   | SIZES      | XS   | S