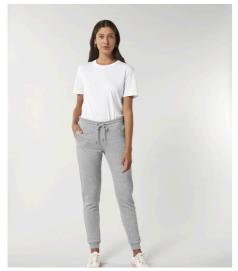

## STBW129 - STELLA TRACES

## The women's jogger pants

#### Fitted

- Self fabric waistband
- Round drawcords in matching body colour with metal tipping
- Metal eyelets
- $\bullet\,$  Single jersey on inside waistband and inside pockets (in contrast for some colours)
- Side panels in self fabric
- Patch pocket at back
- 1x1 rib at bottom leg hem
- Flatlock topstitch on all seams