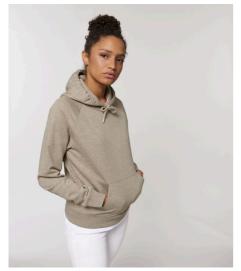

# STSW148-STELLA TRIGGER

## The iconic women's hoodie sweatshirt

#### Medium Fit

- Raglan sleeve
- Double layered hood in self fabric
- Round drawcords in matching body colour with metal tipping
- Stitched buttonhole eyelets
- Inside herringbone back neck tape
- Self fabric half moon at back neck
- Single needle topstitch at neckline
- $\bullet \ 1x1 \, \text{rib}$  at sleeve hem and bottom hem with twin needle topstitch
- Kangaroo pocket with wide double topstitch