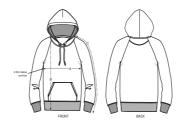

#### Medium Fit

- Raglan sleeve
- Double layered hood in self fabric
- Round drawcords in matching body colour with metal tipping
- Stitched buttonhole eyelets
- Inside herringbone back neck tape
- Self fabric half moon at back neck
- Single needle topstitch at neckline
- $\bullet \ 1x1 \, \text{rib}$  at sleeve hem and bottom hem with twin needle topstitch
- Kangaroo pocket with wide double topstitch