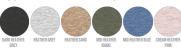

**COLORS** 



## **ESSENTIAL HEATHERS**



WOMEN HOODIE SWEATSHIRTS

# STSW148-STELLA TRIGGER

## The iconic women's hoodie sweatshirt

#### Medium Fit

- Raglan sleeve
- Double layered hood in self fabric
- Round drawcords in matching body colour with metal tipping
- Stitched buttonhole eyelets
- Inside herringbone back neck tape
- Self fabric half moon at back neck
- Single needle topstitch at neckline
- $\bullet \ 1x1 \, \text{rib}$  at sleeve hem and bottom hem with twin needle topstitch
- Kangaroo pocket with wide double topstitch

### Combo options



Shell : French Terry , 85% Cotton - Organic Ring Spun Combed , 15% Polyester - Recycled , Fabric washed , Light sueded , 350 GSM

### Printing Specifications

For suitable print techniques, please download our printing guide

Certifications & memberships









Wash Instruct