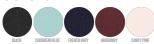

**COLORS** 



## **ESSENTIAL HEATHERS**



WOMEN HOODIE SWEATSHIRTS

# STSW148-STELLA TRIGGER

## The iconic women's hoodie sweatshirt

#### Medium Fit

- Raglan sleeve
- Double layered hood in self fabric
- Round drawcords in matching body colour with metal tipping
- Stitched buttonhole eyelets
- Inside herringbone back neck tape
- Self fabric half moon at back neck
- Single needle topstitch at neckline
- $\bullet \ 1x1 \, \text{rib}$  at sleeve hem and bottom hem with twin needle topstitch
- Kangaroo pocket with wide double topstitch

### Combo options



Shell : French Terry , 85% Cotton - Organic Ring Spun Combed , 15% Polyester - Recycled , Fabric washed , Light sueded , 350 GSM

### Printing Specifications

For suitable print techniques, please download our printing guide

Certifications & membe