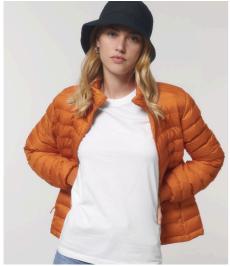

# The women's padded jacket

#### Fitted

- Set-in sleeve
- High collar with detachable hood with matte metal hidden snaps
- Hood opening and bottom hem with adjustable plastic stopper and elastic cord
- Reverse nylon zip at center front
- Zipped welt pockets with extra grosgrain puller
- Fully quilted
- Side panels for better shape
- Soft 1x1 rib at sleeve hem
- Inside seams with binding finish