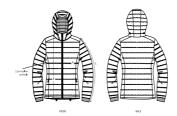

#### Fitted

- Set-in sleeve
- High collar with detachable hood with matte metal hidden snaps
- Hood opening and bottom hem with adjustable plastic stopper and elastic cord
- Reverse nylon zip at center front
- Zipped welt pockets with extra grosgrain puller
- Fully quilted
- Side panels for better shape
- Soft 1x1 rib at sleeve hem
- Inside seams with binding finish