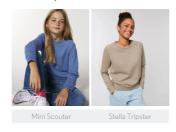

WHITES



## COLORS



#### **ESSENTIAL HEATHERS**



# SPECIAL HEATHERS



#### UNISEX CREW NECK SWEATSHIRTS

## STSM567-STROLLER

## The iconic unisex crew neck sweatshirt

#### Fitted

- Raglan sleeve
- 1x1 rib at neck collar, sleeve hem and bottom hem
- Inside herringbone back neck tape
- Self fabric half moon at back neck
- Single needle topstitch at neck collar
- $\bullet\,\,$  Sleeve hem and bottom hem with twin needle topstitch
- CERTIFICATION/STOCK: Based on stock levels, majority is GOTS certified, but few quantities in heather colours are still OCS BLENDED. Please contact customer service for more information.

#### Combo options



Shell: French Terry, 85% Cotton - Organic Ring Spun Combed, 15% Polyester - Recycled, Fabric washed, Light sueded, 350 GSM

## Printing Specifications

For suitable print techniques, please download our printing guide

## Certifications & memberships









#### Wash Instructions

Wash similar colours together, do not iron on print, wash and iron inside out.





|   | SIZES         | XXS  | XS | S    | М    | L  | XL   | XXL | 3XL |
|---|---------------|------|----|------|------|----|------|-----|-----|
| Α | Half Chest    | 46.5 | 49 | 50.5 | 53   | 56 | 59   | 62  | 65  |
| В | Body Length   | 61   | 63 | 68   | 72   | 74 | 76   | 78  | 80  |
| С | Sleeve Length | 70.5 | 71 | 76.5 | 80.5 | 82 | 83.5 | 85  | 85  |

# **PACKING**

| SIZES   | XXS | XS | S  | М  | L  | XL | XXL | 3XL |