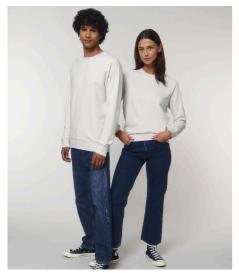

#### UNISEX CREW NECK SWEATSHIRTS

## STSM567-STROLLER

## The iconic unisex crew neck sweatshirt

#### Fitted

- Raglan sleeve
- 1x1 rib at neck collar, sleeve hem and bottom hem
- Inside herringbone back neck tape
- Self fabric half moon at back neck
- Single needle topstitch at neck collar
- $\bullet\,\,$  Sleeve hem and bottom hem with twin needle topstitch
- CERTIFICATION/STOCK: Based on stock levels, majority is GOTS certified, but few quantities in heather colours are still OCS BLENDED. Please contact customer service for more information.