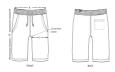

#### Medium Fit

- 1x1 rib waistband
- Round drawcords in matching body colour with metal tipping
- Metal eyelets
- Pocket lining in single jersey
- Patch pocket at back
- $\bullet\,$  Waistband, pocket opening and rise seams with twin needle topstitch
- Bottom hem with wide double needle topstitch

### Wash Instructions

Wash similar colours together, do not iron on print, wash and iron inside out.

|   | SIZES      | XXS  | XS   | S  | М    | L    | XL   | XXL  | 3XL  |
|---|------------|------|------|----|------|------|------|------|------|
| Α | Waist      | 33.5 | 34   | 37 | 40   | 43   | 46   | 49   | 50   |
| В | Leg Length | 42   | 44   | 46 | 48   | 50   | 52   | 54   | 54   |
| С | Thigh      | 29.3 | 29.8 | 31 | 31.8 | 32.8 | 34.2 | 35.8 | 36.8 |