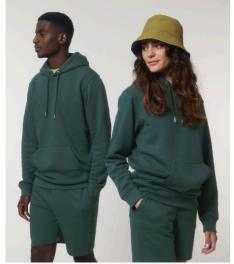

## The unisex jogger shorts

#### Medium Fit

- 1x1 rib waistband
- Round drawcords in matching body colour with metal tipping
- Metal eyelets
- Pocket lining in single jersey
- Patch pocket at back
- $\bullet\,$  Waistband, pocket opening and rise seams with twin needle topstitch
- Bottom hem with wide double needle topstitch