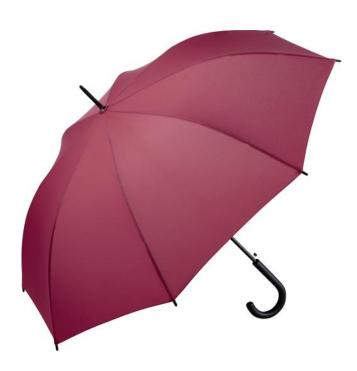

## AC regular umbrella

#### Item 1104 bordeaux

# Attractively priced automatic regular umbrella with windproof features

Convenient automatic function for quick opening, windproof features for higher flexibility and stability in windy conditions, flexible fibreglass ribs, dull black plastic crook handle, higher corrosion protection due to galvanized steel shaft. Also available as golf umbrella (art. 2359).

### Product data

Umbrella diameter100 cmClosed length83 cmNumber of panels8Weight340 gDiameter shaft10 mm

**Cover** 100% Polyester pongee

HandlePlasticShaftSteelComparable Pantone7428C