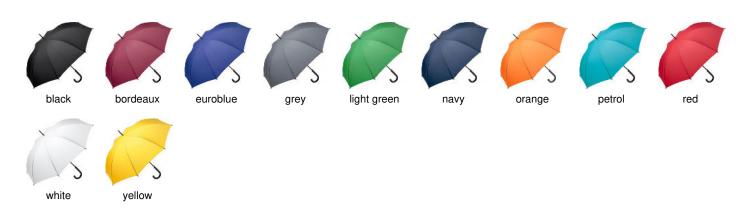

ctively priced automatic regular umbrella with windproof features

Convenient automatic function for quick opening, windproof features for higher flexibility and stability in windy conditions, flexible fibreglass ribs, dull black plastic crook handle, higher corrosion protection due to galvanized steel shaft. Also available as golf umbrella (art. 2359).





### Product data

Umbrella diameter100 cmClosed length83 cmNumber of panels8Weight340 gDiameter shaft10 mm

**Cover** 100% Polyester pongee

HandlePlasticShaftSteelComparable Pantone7428C

## Product features







## Promotional labelling

Screen printing panel



Upper width = 170 mm Height = 180 mm Lower width = 280 mm Screen printing closing strap



Width = 70 mm Height = 15 mm Item 1104 08.08.2023 11:17



## Available colours