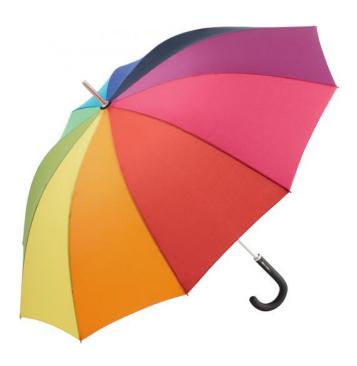

## Midsize umbrella ALU light10 Colori

#### Item 4111 rainbow

#### Shapely umbrella in medium size with a colourful design

Easy to handle thanks to sliding safety runner, high-quality windproof system for maximum frame flexibility in stormy conditions, flexible fibreglass ribs, lightweight aluminium shaft, special umbrella shape due to the 10 panels, black Soft-Touch crook handle with promotional labelling option

### Product data

Umbrella diameter 115 cm
Closed length 92 cm
Number of panels 10
Weight 445 g
Diameter shaft 14 mm

Cover 100% Polyester pongee

Handle Plastic Shaft Aluminium

**Comparable Pantone** 354 C, 284 C, reflexblue C, 518 C,