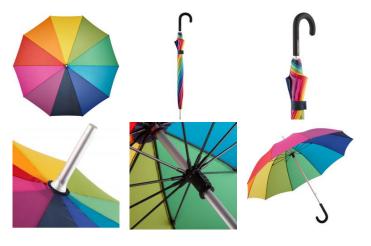

#### Shapely umbrella in medium size with a colourful design

Easy to handle thanks to sliding safety runner, high-quality windproof system for maximum frame flexibility in stormy conditions, flexible fibreglass ribs, lightweight aluminium shaft, special umbrella shape due to the 10 panels, black Soft-Touch crook handle with promotional labelling option

### Product data

Umbrella diameter 115 cm
Closed length 92 cm
Number of panels 10
Weight 445 g
Diameter shaft 14 mm

Cover 100% Polyester pongee

Handle Plastic Shaft Aluminium

**Comparable Pantone** 354 C, 284 C, reflexblue C, 518 C,

# Promotional labelling

Screen printing panel

Upper width = 130 mm Height = 120 mm Lower width = 240 mm Screen printing closing strap

Width = 85 mm Height = 15 mm Doming crook handle

Width = 59 mm Height = 7 mm Laser sticker crook handle