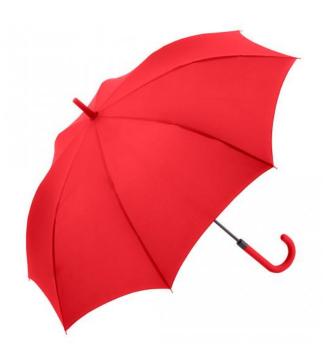

## Regular umbrella FARE® Fashion AC

#### Item 1115 red

# Attractive automatic regular umbrella in consistently uniform colouring

Convenient automatic function for a quick opening, high-quality windproof system for maximum frame flexibility in stormy conditions, flexible fibreglass ribs, sturdy steel shaft, Soft-Touch handle and top in colour matching cover, handle with integrated push-button and promotional labelling option, higher corrosion protection due to galvanized steel shaft

### Product data

Umbrella diameter105 cmClosed length86 cmNumber of panels8Weight440 gDiameter shaft10 mm

**Cover** 100% Polyester pongee

HandlePlasticShaftSteelComparable Pantone186C