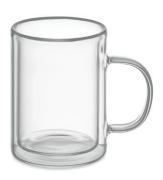

# Item description

Double wall glass mug of 225 ml capacity with special coating for sublimation.

## **Material content**

| Part | Component description | Position | Material           | Weight Percentage |
|------|-----------------------|----------|--------------------|-------------------|
| 1    | Glass mug             | mug      | Borosilicate glass | 100,00%           |
|      |                       |          | Total              | 100,00%           |